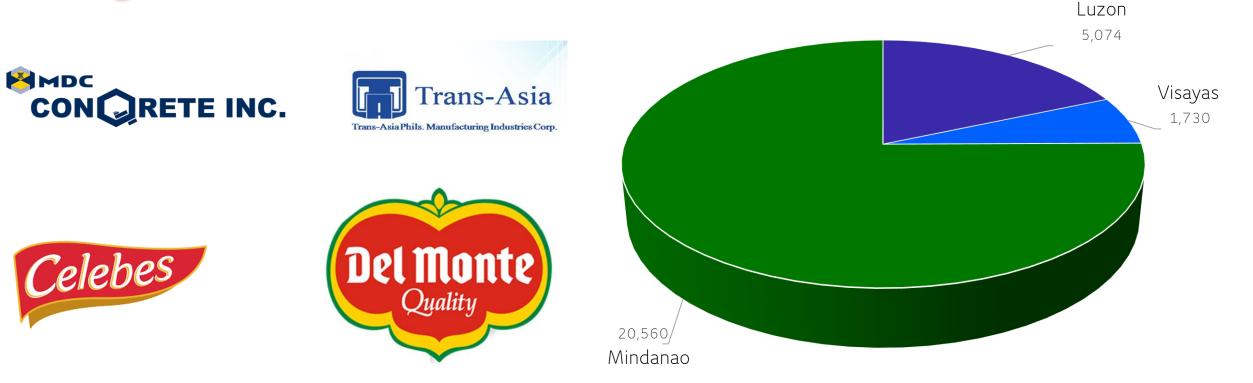

## # of ASIAPRO MEMBERS CURRENTLY DEPLOYED NATIONWIDE

### 27,364 MEMBERS DEPLOYED NATIONWIDE UNDER INDEPENDENT MANUFACTURING GROUP