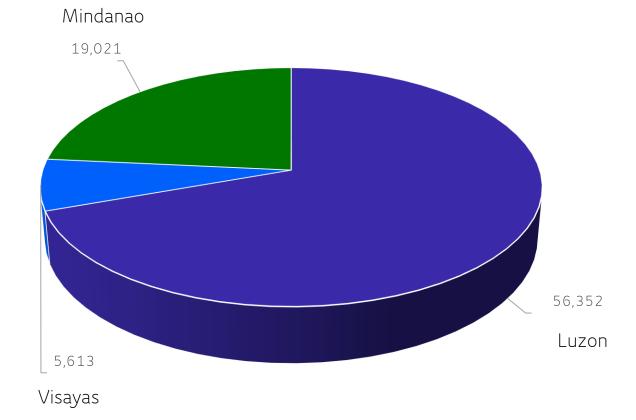

## # of ASIAPRO MEMBERS CURRENTLY DEPLOYED NATIONWIDE

- Trainings for members
- On-site Member Engagement

80,986 MEMBERS DEPLOYED NATIONWIDE UNDER CONSTRUCTION GROUP